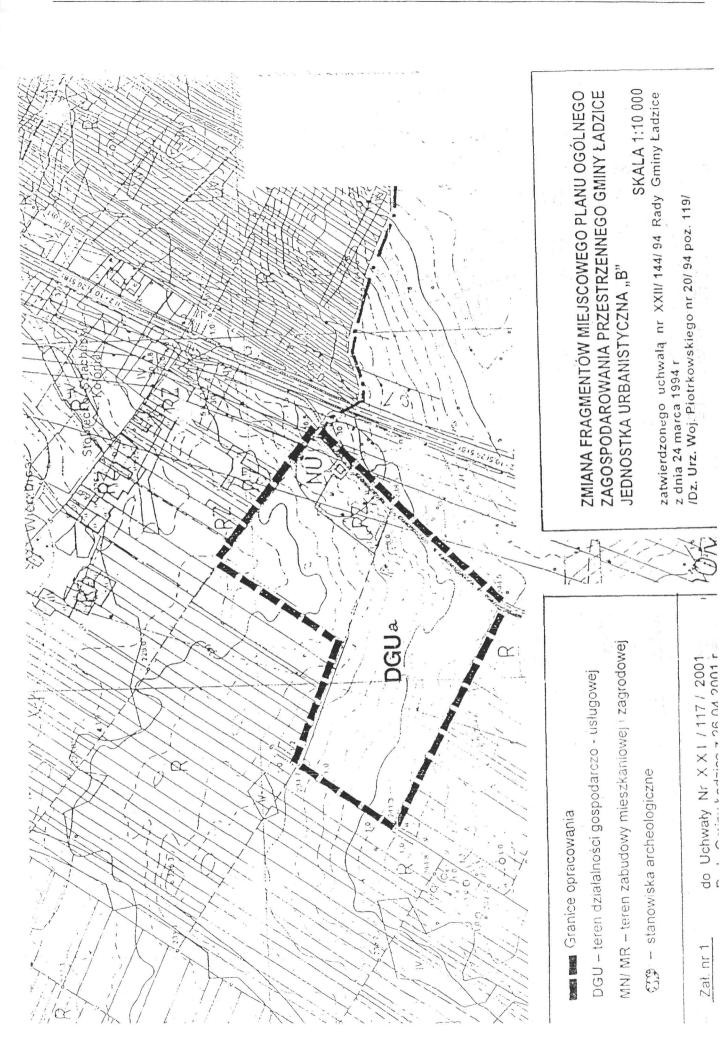

#### USTALENIA DO ZMIANY FRAGMENTÓW MIEJSCOWEGO OGÓLNEGO

| L.p.   | Symbol na rys.<br>zmiany planu<br>/zał. Nr 1, 2/                                                                                                                       | Przeznaczenie<br>terenu | Pow. w ha         | Ustalenia<br>szczegółowe                                                                                                                                                                                                                                                                                                                                                                                                                                                                                     |
|--------|------------------------------------------------------------------------------------------------------------------------------------------------------------------------|-------------------------|-------------------|--------------------------------------------------------------------------------------------------------------------------------------------------------------------------------------------------------------------------------------------------------------------------------------------------------------------------------------------------------------------------------------------------------------------------------------------------------------------------------------------------------------|
| 1      | 2                                                                                                                                                                      | 3                       | 4                 | 5                                                                                                                                                                                                                                                                                                                                                                                                                                                                                                            |
| 1<br>2 | <u>Jednostka " A"</u><br>Wierzbica (zał.<br>nr 1)<br>DGU a<br>DGU b                                                                                                    |                         | ca 40,0<br>ca 3,5 |                                                                                                                                                                                                                                                                                                                                                                                                                                                                                                              |
|        | Dotychczas w<br>planie teren<br>upraw rolnych<br>(R), teren<br>projektowanego<br>wiejskiego<br>wysypiska śmieci<br>(NU) oraz teren<br>upraw polowych i<br>ogrodniczych | - obiekty               |                   | Projektowane<br>tereny o funkcji<br>gospodarczo -<br>usługowej.<br>Tereny obecnie<br>niezabudowane<br>własność<br>prywatna.<br>Ustalenia :<br>-<br>nieprzekraczaln<br>wysokość<br>zabudowy dla<br>lokalizowanych<br>obiektów - 2<br>kondygnacje z<br>możliwością<br>podpiwniczenia<br>do wysokości 1<br>m nad poziomen<br>terenu,<br>- dopuszcza się<br>lokalizację<br>nieuciążliwego<br>dla środowiska<br>rzemiosła<br>usługowego i<br>produkcyjnego,<br>- wprowadza się<br>zakaz lokalizacjj<br>inwestycji |

szczególnie szkodliwych dla środowiska i zdrowia ludzi i mogących pogorszyć stan środowiska oraz nakaz zamykania ewentualnej uciążliwości w granicach działki, - dopuszcza się jedynie zorganizowany sposób zaopatrzenia w wodę (z wodociągu wiejskiego) oraz odprowadzania ścieków ( do czasu realizacji gminnej oczyszczalni możliwe stosowanie szczelnych zbiorników okresowo wybieralnych ), dojazd do terenu jedynie drogami gminnymi z wykluczeniem obsługi terenu od drogi krajowej nr 1, - ze względu na przebieg w sąsiedztwie rurociągu naftowego w przypadku

|   | I                | 1              | 1      |                   |
|---|------------------|----------------|--------|-------------------|
|   |                  |                |        | inwestycji        |
|   |                  |                |        | budowlanych i     |
|   |                  |                |        | liniowych w       |
|   |                  |                |        | odległości        |
|   |                  |                |        | mniejszej niż 100 |
|   |                  |                |        | m od rurociągu,   |
|   |                  |                |        | niezbędne jest    |
|   |                  |                |        | uzgodnienie z     |
|   |                  |                |        | Przedsiębiorstw   |
|   |                  |                |        | Eksploatacji      |
|   |                  |                |        | Rurociągów        |
|   |                  |                |        | Naftowych w       |
|   |                  |                |        | Płocku,           |
|   |                  |                |        | - ze względu na   |
|   |                  |                |        | przebieg linii    |
|   |                  |                |        | energetycznych    |
|   |                  |                |        | WN wszelkie       |
|   |                  |                |        | realizacje        |
|   |                  |                |        | uzgodnić z        |
|   |                  |                |        | właściwym         |
|   |                  |                |        | Zakładem          |
|   |                  |                |        | Energetycznym,    |
|   |                  |                |        | - dodatkowe,      |
|   |                  |                |        | ogólne ustalenia  |
|   |                  |                |        | zawarte w         |
|   |                  |                |        | końcowej części   |
|   |                  |                |        | tabeli.           |
| 3 | MN/MR            |                | ca 9,0 |                   |
|   |                  |                |        | Projektowany      |
|   |                  |                |        | teren zabudowy    |
|   |                  |                |        | mieszkaniowej i   |
|   |                  | . ·            |        | zagrodowej.       |
|   | Dotychczas w     | Przeznaczenie: |        | Teren prywatny,   |
|   | planie teren     | - zabudowa     |        | obecnie           |
|   | upraw polowych i |                |        | częściowo         |
|   | łąk (R, RZ)      | zagrodowa.     |        | zabudowany, w     |
|   |                  |                |        | sąsiedztwie       |
|   |                  |                |        | terenów o takiej  |
|   |                  |                |        | samej funkcji.    |
|   |                  |                |        | Ustalenia:        |
|   |                  |                |        | - maksymalna      |
|   |                  |                |        | wysokość          |
|   |                  |                |        | zabudowy do       |
|   | I                | I              | I      | ,                 |