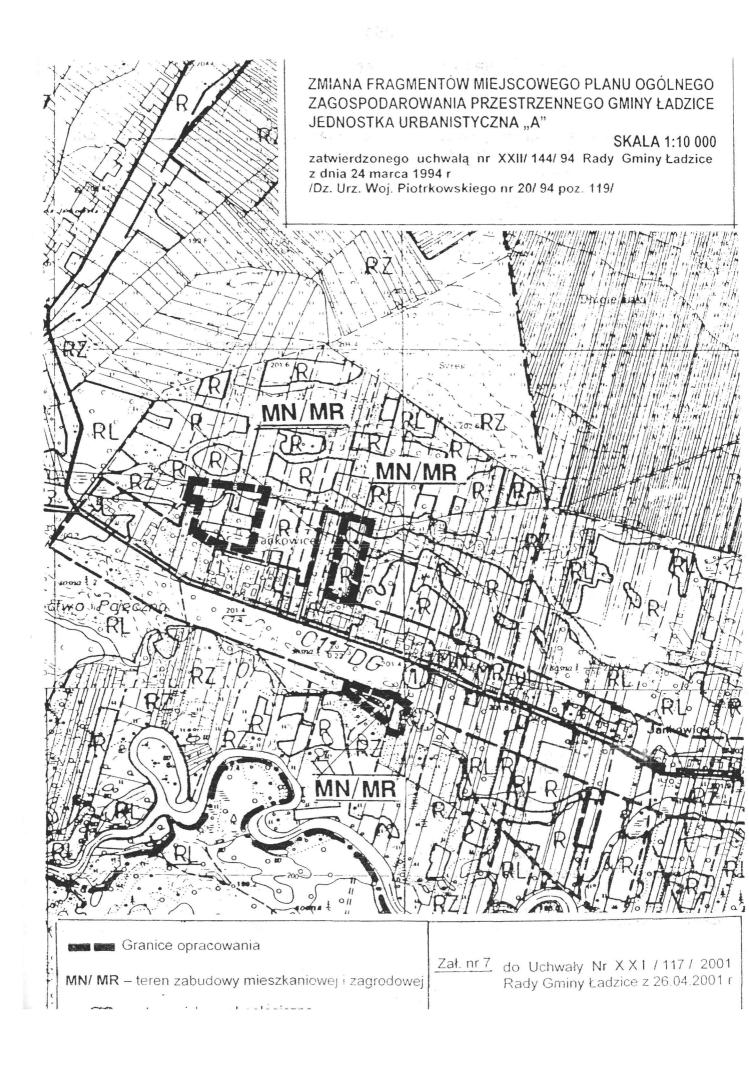

|   | I                | 1              | 1      |                   |
|---|------------------|----------------|--------|-------------------|
|   |                  |                |        | inwestycji        |
|   |                  |                |        | budowlanych i     |
|   |                  |                |        | liniowych w       |
|   |                  |                |        | odległości        |
|   |                  |                |        | mniejszej niż 100 |
|   |                  |                |        | m od rurociągu,   |
|   |                  |                |        | niezbędne jest    |
|   |                  |                |        | uzgodnienie z     |
|   |                  |                |        | Przedsiębiorstw   |
|   |                  |                |        | Eksploatacji      |
|   |                  |                |        | Rurociągów        |
|   |                  |                |        | Naftowych w       |
|   |                  |                |        | Płocku,           |
|   |                  |                |        | - ze względu na   |
|   |                  |                |        | przebieg linii    |
|   |                  |                |        | energetycznych    |
|   |                  |                |        | WN wszelkie       |
|   |                  |                |        | realizacje        |
|   |                  |                |        | uzgodnić z        |
|   |                  |                |        | właściwym         |
|   |                  |                |        | Zakładem          |
|   |                  |                |        | Energetycznym,    |
|   |                  |                |        | - dodatkowe,      |
|   |                  |                |        | ogólne ustalenia  |
|   |                  |                |        | zawarte w         |
|   |                  |                |        | końcowej części   |
|   |                  |                |        | tabeli.           |
| 3 | MN/MR            |                | ca 9,0 |                   |
|   |                  |                |        | Projektowany      |
|   |                  |                |        | teren zabudowy    |
|   |                  |                |        | mieszkaniowej i   |
|   |                  | . ·            |        | zagrodowej.       |
|   | Dotychczas w     | Przeznaczenie: |        | Teren prywatny,   |
|   | planie teren     | - zabudowa     |        | obecnie           |
|   | upraw polowych i |                |        | częściowo         |
|   | łąk (R, RZ)      | zagrodowa.     |        | zabudowany, w     |
|   |                  |                |        | sąsiedztwie       |
|   |                  |                |        | terenów o takiej  |
|   |                  |                |        | samej funkcji.    |
|   |                  |                |        | Ustalenia:        |
|   |                  |                |        | - maksymalna      |
|   |                  |                |        | wysokość          |
|   |                  |                |        | zabudowy do       |
|   | I                | I              | I      | ,                 |

dwóch kondygnacji z możliwością podpiwniczenia do wys. 1,5 m nad poziom terenu, - preferowane dachy dwu lub wielospadowe o maksymalnym spadku 45° / z tolerancją 10%/, - projektowane parametry drogi w liniach rozgraniczających -10,0 m/zzachowanie istniejącej osi drogi /, - minimalna linia zabudowy - 10,0 od osi istniejącej drogi, - zaopatrzenie w wodę z wodociągu wiejskiego, odprowadzanie ścieków do czasu realizacji gminnej oczyszczalni - do zbiorników szczelnych okresowo wybieralnych, - zwraca się uwagę na występowanie stanowisk archeologicznych w sąsiedztwie