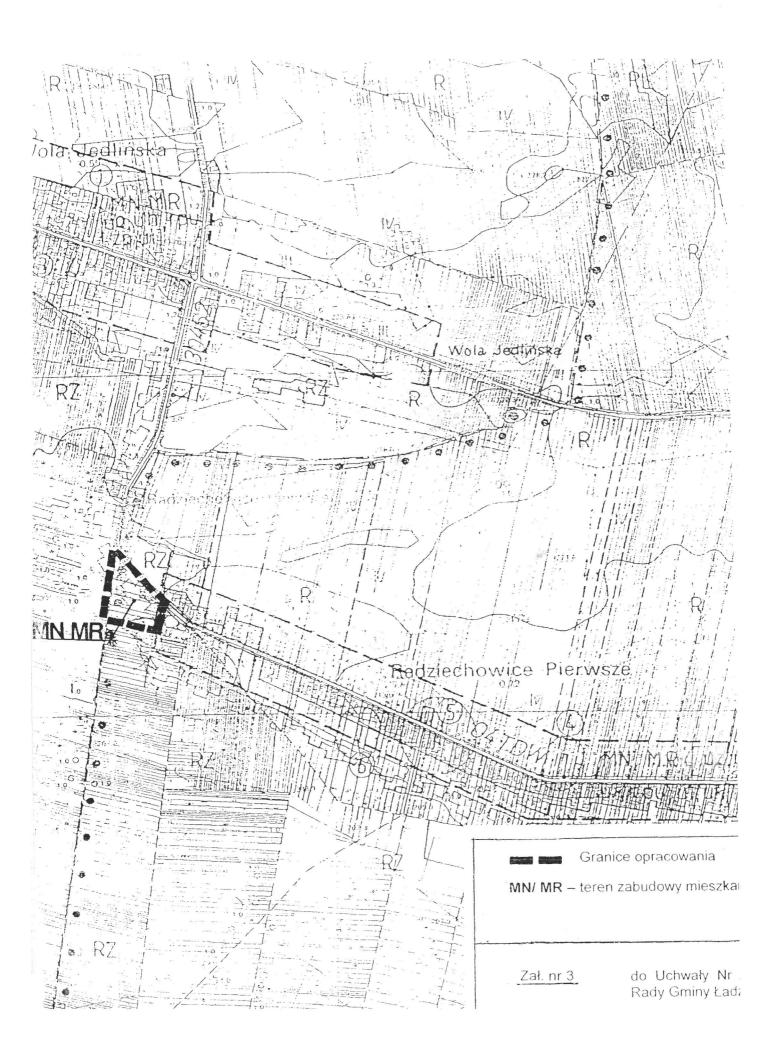

|   |                             |        | - wymagane                        |
|---|-----------------------------|--------|-----------------------------------|
|   |                             |        | zachowanie                        |
|   |                             |        | zgodności z                       |
|   |                             |        | przepisami                        |
|   |                             |        | szczególnymi                      |
|   |                             |        | dotyczącymi                       |
|   |                             |        | działalności                      |
|   |                             |        | wydobywczej,                      |
|   |                             |        | uzyskanie                         |
|   |                             |        | stosownych                        |
|   |                             |        | pozwoleń,                         |
|   |                             |        | - od strony                       |
|   |                             |        | przylegających                    |
|   |                             |        | dróg wymagane                     |
|   |                             |        | jest zachowanie                   |
|   |                             |        | filara ochronnego                 |
|   |                             |        | zapewniającego                    |
|   |                             |        | bezpieczeństwo                    |
|   |                             |        | ruchu,                            |
|   |                             |        | <ul> <li>dopuszcza się</li> </ul> |
|   |                             |        | składowanie                       |
|   |                             |        | odpadów                           |
|   |                             |        | przeróbczych                      |
|   |                             |        | oraz produktów                    |
|   |                             |        | zakładu                           |
|   |                             |        | górniczego                        |
|   |                             |        | czasowo                           |
|   |                             |        | niezbywalnych,                    |
|   |                             |        | - rekultywacja                    |
|   |                             |        | terenu po                         |
|   |                             |        | wydobyciu złoża                   |
|   |                             |        | w kierunku                        |
|   |                             |        | leśnym,                           |
|   |                             |        | - dodatkowe,                      |
|   |                             |        | ogólne ustalenia                  |
|   |                             |        | zawarte w                         |
|   |                             |        | końcowej części<br>tabali         |
|   | Dedriveherrise              |        | tabeli.                           |
|   | Radziechowice I             |        |                                   |
| 1 | - zał. nr 3<br>MN/MD c      |        |                                   |
| 1 | MN/MR a                     | ca 2,0 |                                   |
| 2 | MN/MR b                     | ca 2,8 |                                   |
|   | Dotychczas w Przeznaczenie: | I      | Projektowany                      |

|                              | teren zabudowy     |
|------------------------------|--------------------|
|                              | mieszkaniowej i    |
| planie teren                 | zagrodowej jako    |
| upraw rolnych i zabudowa     | przedłużenie       |
| łąk (RZ) oraz mieszkaniowa i | terenów o takiej   |
| upraw polowych i zagrodowa.  | samej funkcji.     |
| ogrodniczych (R)             | Teren jest         |
|                              | własnością         |
|                              | prywatną.          |
|                              | Ustalenia:         |
|                              | - maksymalna       |
|                              | wysokość           |
|                              | zabudowy do        |
|                              | dwóch              |
|                              | kondygnacji z      |
|                              | możliwością        |
|                              | podpiwniczenia     |
|                              | do wys. 1,5 m      |
|                              | nad poziom         |
|                              | terenu,            |
|                              | - preferowane      |
|                              | dachy dwu lub      |
|                              | wielospadowe o     |
|                              | nachyleniu połaci  |
|                              | 30 ° - 45°,        |
|                              | - projektowane     |
|                              | parametry drogi    |
|                              | gminnej w liniach  |
|                              | rozgraniczających  |
|                              | - 12,0 m, a        |
|                              | parametry drogi    |
|                              | krajowej           |
|                              | Radomsko -         |
|                              | Wieluń - 20,0 m,   |
|                              | - minimalna linia  |
|                              | zabudowy dla       |
|                              | terenu MN/MRa -    |
|                              | 12,0 od osi        |
|                              | istniejącej drogi, |
|                              | a dla terenu       |
|                              | MN/MRb - w/g       |
|                              | parametrów dla     |
|                              | drogi krajowej     |

|   |                  |                 |               | Radomsko -<br>Wieluń,<br>- zaopatrzenie w |
|---|------------------|-----------------|---------------|-------------------------------------------|
|   |                  |                 |               | wodę z                                    |
|   |                  |                 |               | wodociągu                                 |
|   |                  |                 |               | wiejskiego,                               |
|   |                  |                 |               | odprowadzanie                             |
|   |                  |                 |               | ścieków do czasu                          |
|   |                  |                 |               | realizacji gminnej                        |
|   |                  |                 |               | oczyszczalni - do                         |
|   |                  |                 |               | zbiorników                                |
|   |                  |                 |               | szczelnych                                |
|   |                  |                 |               | okresowo                                  |
|   |                  |                 |               | wybieralnych,                             |
|   |                  |                 |               | - dodatkowe,                              |
|   |                  |                 |               | ogólne ustalenia                          |
|   |                  |                 |               | zawarte w<br>końcowej części              |
|   |                  |                 |               | tabeli.                                   |
|   | Jednostka " B "  |                 |               |                                           |
|   | Adamów - zał.    |                 |               |                                           |
|   | nr 4             |                 |               |                                           |
|   | PE               |                 | ca 9,5        |                                           |
| 1 |                  |                 | <i>cu y,y</i> | Projektowany                              |
|   |                  |                 |               | teren przemysłu                           |
|   |                  |                 |               | wydobywczego                              |
|   |                  | Przeznaczenie:  |               | (piasek, żwir).                           |
|   | Dotychczas w     | teren przemysłu |               | Teren                                     |
|   | planie teren     | wydobywczego    |               | eksploatacji w                            |
|   | upraw polowych i | (eksploatacja   |               | sąsiedztwie                               |
|   | ogrodniczych (R) | kruszywa).      |               | terenów                                   |
|   |                  |                 |               | wydobywczych                              |
|   |                  |                 |               | ujętych w planie                          |
|   |                  |                 |               | Gminy.                                    |
|   |                  |                 |               | Ustalenia:                                |
|   |                  |                 |               | - wydobywanie                             |
|   |                  |                 |               | kruszywa                                  |
|   |                  |                 |               | możliwe jedynie                           |
|   |                  |                 |               | z warstwy suchej,                         |
|   |                  |                 |               | zalegającej                               |
|   |                  |                 |               | powyżej poziomu                           |
|   |                  |                 |               | wód gruntowych,                           |
|   |                  | l               | I             | - wymagane                                |