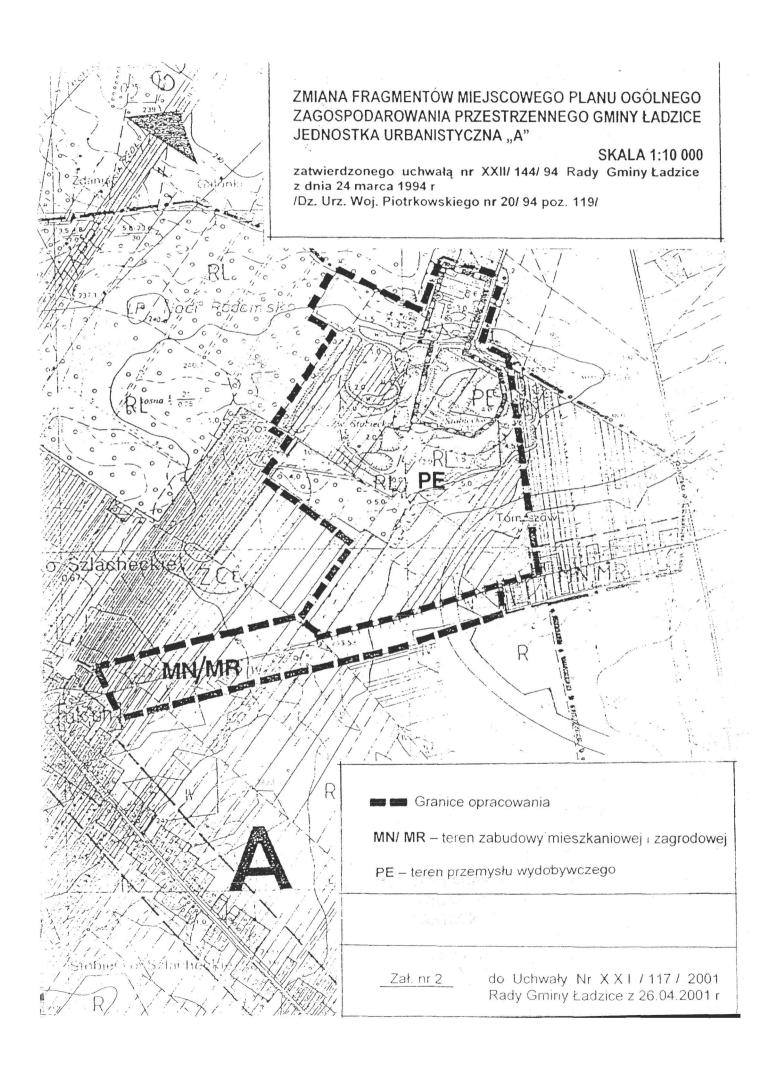

|   |                                                                                                                      |                                                                                                                             |         | <ul> <li>minimalna linia</li> <li>zabudowy - 10,0</li> <li>od osi istniejącej</li> <li>drogi,</li> <li>zaopatrzenie w</li> <li>wodę z</li> <li>wodociągu</li> <li>wiejskiego,</li> <li>odprowadzanie</li> <li>ścieków do czasu</li> <li>realizacji gminnej</li> <li>oczyszczalni do</li> <li>zbiorników</li> </ul> |
|---|----------------------------------------------------------------------------------------------------------------------|-----------------------------------------------------------------------------------------------------------------------------|---------|--------------------------------------------------------------------------------------------------------------------------------------------------------------------------------------------------------------------------------------------------------------------------------------------------------------------|
| 2 | PE<br>Dotychczas w<br>planie teren<br>upraw polowych<br>(RZ) i leśnych<br>(RL) oraz<br>eksploatacji<br>kruszywa (PE) | Przeznaczenie:<br>Teren przemysłu<br>wydobywczego<br>(powiększenie<br>terenu<br>eksploatacji<br>kruszywa o pow.<br>20,0 ha) | ca 45,2 | tabeli.<br>Projektowany<br>teren przemysłu<br>wydobywczego<br>(piasek, żwir)<br>jako poszerzenie<br>istniejących<br>terenów<br>eksploatacji<br>kruszywa, będący<br>własnością<br>prywatną oraz<br>Kopalni<br>Surowców<br>Mineralnych<br>"KOSMIN" z/s w                                                             |

|   |                             |        | - wymagane                        |
|---|-----------------------------|--------|-----------------------------------|
|   |                             |        | zachowanie                        |
|   |                             |        | zgodności z                       |
|   |                             |        | przepisami                        |
|   |                             |        | szczególnymi                      |
|   |                             |        | dotyczącymi                       |
|   |                             |        | działalności                      |
|   |                             |        | wydobywczej,                      |
|   |                             |        | uzyskanie                         |
|   |                             |        | stosownych                        |
|   |                             |        | pozwoleń,                         |
|   |                             |        | - od strony                       |
|   |                             |        | przylegających                    |
|   |                             |        | dróg wymagane                     |
|   |                             |        | jest zachowanie                   |
|   |                             |        | filara ochronnego                 |
|   |                             |        | zapewniającego                    |
|   |                             |        | bezpieczeństwo                    |
|   |                             |        | ruchu,                            |
|   |                             |        | <ul> <li>dopuszcza się</li> </ul> |
|   |                             |        | składowanie                       |
|   |                             |        | odpadów                           |
|   |                             |        | przeróbczych                      |
|   |                             |        | oraz produktów                    |
|   |                             |        | zakładu                           |
|   |                             |        | górniczego                        |
|   |                             |        | czasowo                           |
|   |                             |        | niezbywalnych,                    |
|   |                             |        | - rekultywacja                    |
|   |                             |        | terenu po                         |
|   |                             |        | wydobyciu złoża                   |
|   |                             |        | w kierunku                        |
|   |                             |        | leśnym,                           |
|   |                             |        | - dodatkowe,                      |
|   |                             |        | ogólne ustalenia                  |
|   |                             |        | zawarte w                         |
|   |                             |        | końcowej części<br>tabali         |
|   | Dedriveherrise              |        | tabeli.                           |
|   | Radziechowice I             |        |                                   |
| 1 | - zał. nr 3<br>MN/MD c      |        |                                   |
| 1 | MN/MR a                     | ca 2,0 |                                   |
| 2 | MN/MR b                     | ca 2,8 |                                   |
|   | Dotychczas w Przeznaczenie: | I      | Projektowany                      |