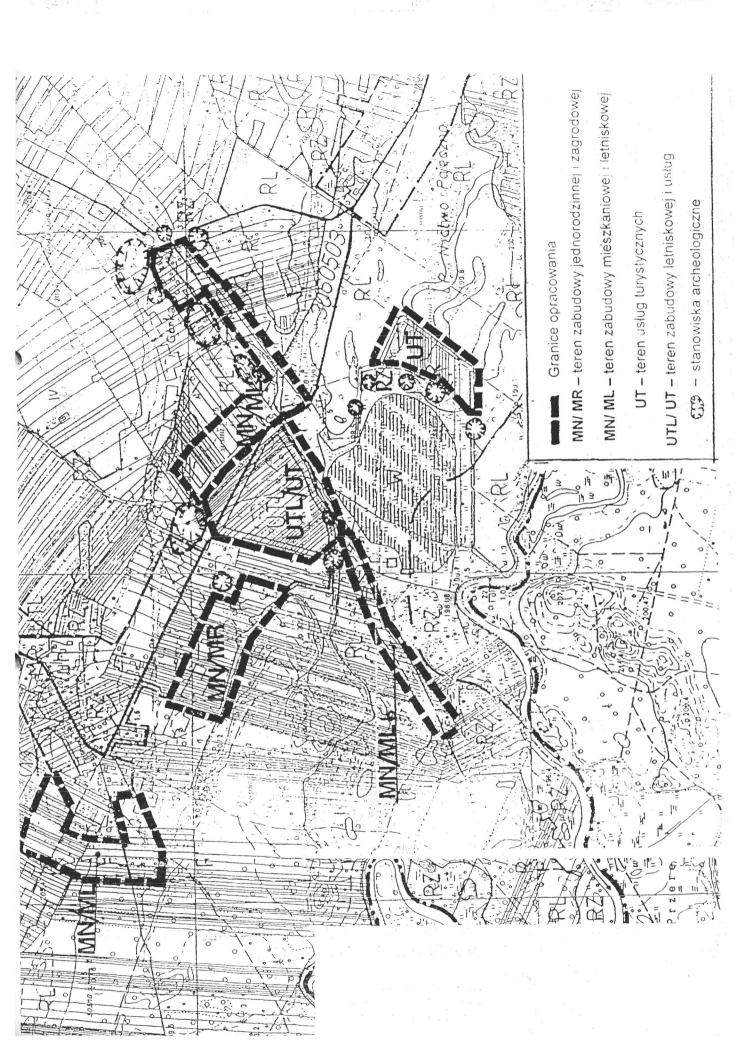

#### USTALENIA DO ZMIANY FRAGMENTÓW MIEJSCOWEGO OGÓLNEGO

| L.p.   | Symbol na rys.<br>zmiany planu<br>/zał. Nr 1, 2/                                                                                                                       | Przeznaczenie<br>terenu | Pow. w ha         | Ustalenia<br>szczegółowe                                                                                                                                                                                                                                                                                                                                                                                                                                                                                     |
|--------|------------------------------------------------------------------------------------------------------------------------------------------------------------------------|-------------------------|-------------------|--------------------------------------------------------------------------------------------------------------------------------------------------------------------------------------------------------------------------------------------------------------------------------------------------------------------------------------------------------------------------------------------------------------------------------------------------------------------------------------------------------------|
| 1      | 2                                                                                                                                                                      | 3                       | 4                 | 5                                                                                                                                                                                                                                                                                                                                                                                                                                                                                                            |
| 1<br>2 | <u>Jednostka " A"</u><br>Wierzbica (zał.<br>nr 1)<br>DGU a<br>DGU b                                                                                                    |                         | ca 40,0<br>ca 3,5 |                                                                                                                                                                                                                                                                                                                                                                                                                                                                                                              |
|        | Dotychczas w<br>planie teren<br>upraw rolnych<br>(R), teren<br>projektowanego<br>wiejskiego<br>wysypiska śmieci<br>(NU) oraz teren<br>upraw polowych i<br>ogrodniczych | - obiekty               |                   | Projektowane<br>tereny o funkcji<br>gospodarczo -<br>usługowej.<br>Tereny obecnie<br>niezabudowane<br>własność<br>prywatna.<br>Ustalenia :<br>-<br>nieprzekraczaln<br>wysokość<br>zabudowy dla<br>lokalizowanych<br>obiektów - 2<br>kondygnacje z<br>możliwością<br>podpiwniczenia<br>do wysokości 1<br>m nad poziomen<br>terenu,<br>- dopuszcza się<br>lokalizację<br>nieuciążliwego<br>dla środowiska<br>rzemiosła<br>usługowego i<br>produkcyjnego,<br>- wprowadza się<br>zakaz lokalizacjj<br>inwestycji |

dwóch kondygnacji z możliwością podpiwniczenia do wys. 1,5 m nad poziom terenu, - preferowane dachy dwu lub wielospadowe o maksymalnym spadku 45° / z tolerancją 10%/, - projektowane parametry drogi w liniach rozgraniczających -10,0 m/zzachowanie istniejącej osi drogi /, - minimalna linia zabudowy - 10,0 od osi istniejącej drogi, - zaopatrzenie w wodę z wodociągu wiejskiego, odprowadzanie ścieków do czasu realizacji gminnej oczyszczalni - do zbiorników szczelnych okresowo wybieralnych, - zwraca się uwagę na występowanie stanowisk archeologicznych w sąsiedztwie

|   | Stobiecko<br>Szlacheckie zał.                                   |                                                           |         | terenu zmiany<br>planu,<br>- dodatkowe,<br>ogólne ustalenia<br>zawarte w<br>końcowej części<br>tabeli.                                                                                                                                                                                                                                                                                                                                                                                                                               |
|---|-----------------------------------------------------------------|-----------------------------------------------------------|---------|--------------------------------------------------------------------------------------------------------------------------------------------------------------------------------------------------------------------------------------------------------------------------------------------------------------------------------------------------------------------------------------------------------------------------------------------------------------------------------------------------------------------------------------|
| _ | nr 2                                                            |                                                           |         |                                                                                                                                                                                                                                                                                                                                                                                                                                                                                                                                      |
| 1 | MN/MR<br>Dotychczas w<br>planie teren<br>upraw polowych<br>(R). | Przeznaczenie:<br>Zabudowa<br>mieszkaniowa i<br>zagrodowa | ca 12,8 | Projektowany<br>teren zabudowy<br>mieszkaniowej i<br>zagrodowej.<br>Obecnie<br>niezabudowany,<br>położony między<br>zabudową o takiej<br>samej funkcji we<br>wsi Tomaszów i<br>Stobiecko<br>Szlacheckie.<br>Ustalenia:<br>- maksymalna<br>wysokość<br>zabudowy do<br>dwóch<br>kondygnacji z<br>możliwością<br>podpiwniczenia<br>do wys. 1,5 m<br>nad poziom<br>terenu,<br>- preferowane<br>dachy dwu lub<br>wielospadowe o<br>nachyleniu połaci<br>30° - 45°,<br>- projektowane<br>parametry drogi<br>w liniach<br>rozgraniczających |