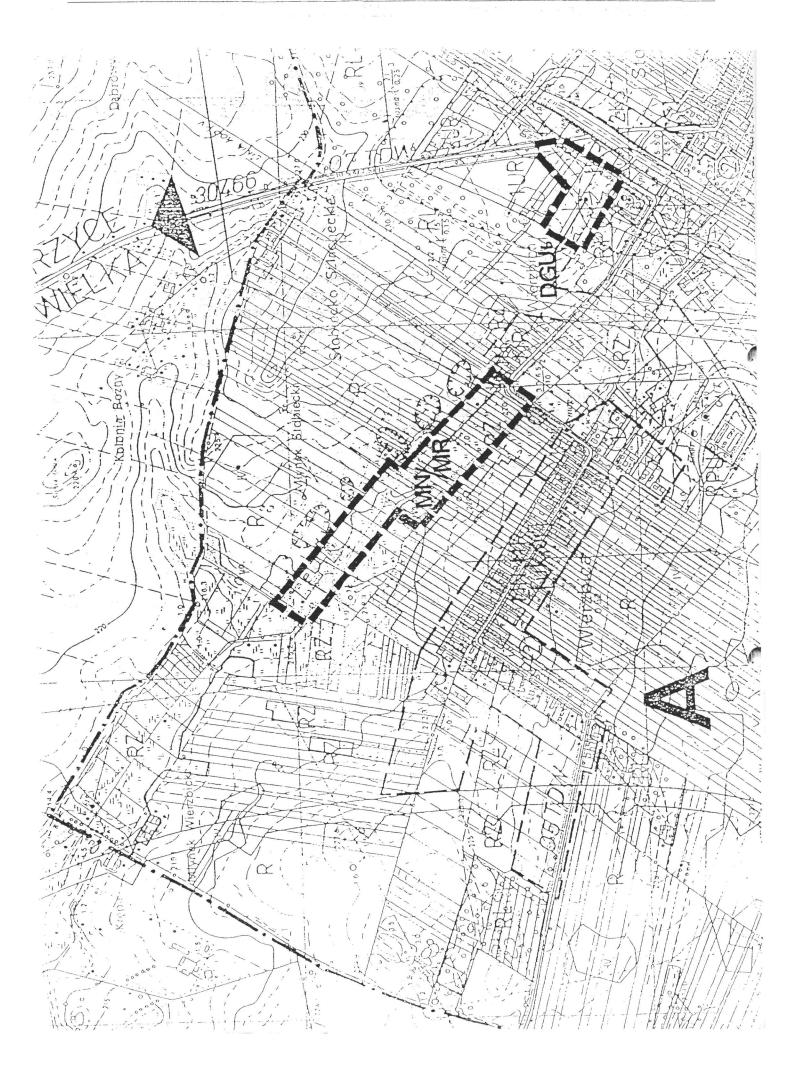

#### USTALENIA DO ZMIANY FRAGMENTÓW MIEJSCOWEGO OGÓLNEGO

| L.p.   | Symbol na rys.<br>zmiany planu<br>/zał. Nr 1, 2/                                                                                                                       | Przeznaczenie<br>terenu | Pow. w ha         | Ustalenia<br>szczegółowe                                                                                                                                                                                                                                                                                                                                                                                                                                                                                     |
|--------|------------------------------------------------------------------------------------------------------------------------------------------------------------------------|-------------------------|-------------------|--------------------------------------------------------------------------------------------------------------------------------------------------------------------------------------------------------------------------------------------------------------------------------------------------------------------------------------------------------------------------------------------------------------------------------------------------------------------------------------------------------------|
| 1      | 2                                                                                                                                                                      | 3                       | 4                 | 5                                                                                                                                                                                                                                                                                                                                                                                                                                                                                                            |
| 1<br>2 | <u>Jednostka " A"</u><br>Wierzbica (zał.<br>nr 1)<br>DGU a<br>DGU b                                                                                                    |                         | ca 40,0<br>ca 3,5 |                                                                                                                                                                                                                                                                                                                                                                                                                                                                                                              |
|        | Dotychczas w<br>planie teren<br>upraw rolnych<br>(R), teren<br>projektowanego<br>wiejskiego<br>wysypiska śmieci<br>(NU) oraz teren<br>upraw polowych i<br>ogrodniczych | - obiekty               |                   | Projektowane<br>tereny o funkcji<br>gospodarczo -<br>usługowej.<br>Tereny obecnie<br>niezabudowane<br>własność<br>prywatna.<br>Ustalenia :<br>-<br>nieprzekraczaln<br>wysokość<br>zabudowy dla<br>lokalizowanych<br>obiektów - 2<br>kondygnacje z<br>możliwością<br>podpiwniczenia<br>do wysokości 1<br>m nad poziomen<br>terenu,<br>- dopuszcza się<br>lokalizację<br>nieuciążliwego<br>dla środowiska<br>rzemiosła<br>usługowego i<br>produkcyjnego,<br>- wprowadza się<br>zakaz lokalizacjj<br>inwestycji |

szczególnie szkodliwych dla środowiska i zdrowia ludzi i mogących pogorszyć stan środowiska oraz nakaz zamykania ewentualnej uciążliwości w granicach działki, - dopuszcza się jedynie zorganizowany sposób zaopatrzenia w wodę (z wodociągu wiejskiego) oraz odprowadzania ścieków ( do czasu realizacji gminnej oczyszczalni możliwe stosowanie szczelnych zbiorników okresowo wybieralnych ), dojazd do terenu jedynie drogami gminnymi z wykluczeniem obsługi terenu od drogi krajowej nr 1, - ze względu na przebieg w sąsiedztwie rurociągu naftowego w przypadku

|   | I                | 1              | 1      |                   |
|---|------------------|----------------|--------|-------------------|
|   |                  |                |        | inwestycji        |
|   |                  |                |        | budowlanych i     |
|   |                  |                |        | liniowych w       |
|   |                  |                |        | odległości        |
|   |                  |                |        | mniejszej niż 100 |
|   |                  |                |        | m od rurociągu,   |
|   |                  |                |        | niezbędne jest    |
|   |                  |                |        | uzgodnienie z     |
|   |                  |                |        | Przedsiębiorstw   |
|   |                  |                |        | Eksploatacji      |
|   |                  |                |        | Rurociągów        |
|   |                  |                |        | Naftowych w       |
|   |                  |                |        | Płocku,           |
|   |                  |                |        | - ze względu na   |
|   |                  |                |        | przebieg linii    |
|   |                  |                |        | energetycznych    |
|   |                  |                |        | WN wszelkie       |
|   |                  |                |        | realizacje        |
|   |                  |                |        | uzgodnić z        |
|   |                  |                |        | właściwym         |
|   |                  |                |        | Zakładem          |
|   |                  |                |        | Energetycznym,    |
|   |                  |                |        | - dodatkowe,      |
|   |                  |                |        | ogólne ustalenia  |
|   |                  |                |        | zawarte w         |
|   |                  |                |        | końcowej części   |
|   |                  |                |        | tabeli.           |
| 3 | MN/MR            |                | ca 9,0 |                   |
|   |                  |                |        | Projektowany      |
|   |                  |                |        | teren zabudowy    |
|   |                  |                |        | mieszkaniowej i   |
|   |                  | . ·            |        | zagrodowej.       |
|   | Dotychczas w     | Przeznaczenie: |        | Teren prywatny,   |
|   | planie teren     | - zabudowa     |        | obecnie           |
|   | upraw polowych i |                |        | częściowo         |
|   | łąk (R, RZ)      | zagrodowa.     |        | zabudowany, w     |
|   |                  |                |        | sąsiedztwie       |
|   |                  |                |        | terenów o takiej  |
|   |                  |                |        | samej funkcji.    |
|   |                  |                |        | Ustalenia:        |
|   |                  |                |        | - maksymalna      |
|   |                  |                |        | wysokość          |
|   |                  |                |        | zabudowy do       |
|   | I                | I              | I      | ,                 |