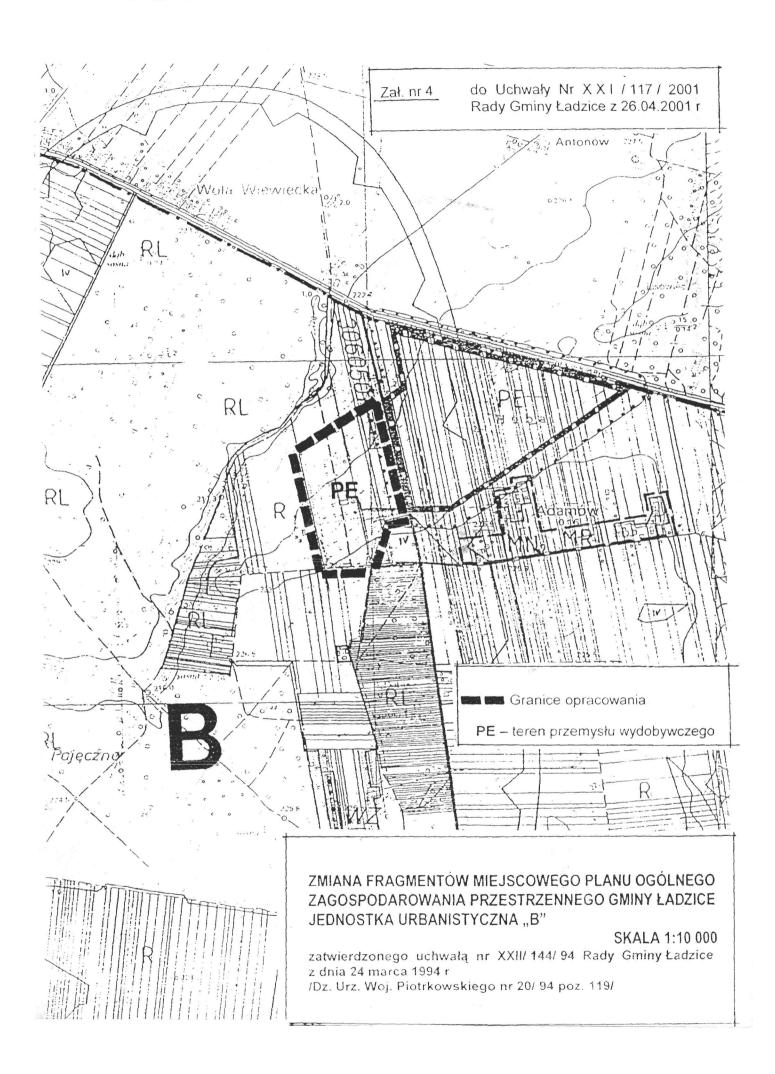

|   |                                                                                                                      |                                                                                                                             |         | <ul> <li>minimalna linia</li> <li>zabudowy - 10,0</li> <li>od osi istniejącej</li> <li>drogi,</li> <li>zaopatrzenie w</li> <li>wodę z</li> <li>wodociągu</li> <li>wiejskiego,</li> <li>odprowadzanie</li> <li>ścieków do czasu</li> <li>realizacji gminnej</li> <li>oczyszczalni do</li> <li>zbiorników</li> </ul> |
|---|----------------------------------------------------------------------------------------------------------------------|-----------------------------------------------------------------------------------------------------------------------------|---------|--------------------------------------------------------------------------------------------------------------------------------------------------------------------------------------------------------------------------------------------------------------------------------------------------------------------|
| 2 | PE<br>Dotychczas w<br>planie teren<br>upraw polowych<br>(RZ) i leśnych<br>(RL) oraz<br>eksploatacji<br>kruszywa (PE) | Przeznaczenie:<br>Teren przemysłu<br>wydobywczego<br>(powiększenie<br>terenu<br>eksploatacji<br>kruszywa o pow.<br>20,0 ha) | ca 45,2 | tabeli.<br>Projektowany<br>teren przemysłu<br>wydobywczego<br>(piasek, żwir)<br>jako poszerzenie<br>istniejących<br>terenów<br>eksploatacji<br>kruszywa, będący<br>własnością<br>prywatną oraz<br>Kopalni<br>Surowców<br>Mineralnych<br>"KOSMIN" z/s w                                                             |

|   |                             |        | - wymagane                        |
|---|-----------------------------|--------|-----------------------------------|
|   |                             |        | zachowanie                        |
|   |                             |        | zgodności z                       |
|   |                             |        | przepisami                        |
|   |                             |        | szczególnymi                      |
|   |                             |        | dotyczącymi                       |
|   |                             |        | działalności                      |
|   |                             |        | wydobywczej,                      |
|   |                             |        | uzyskanie                         |
|   |                             |        | stosownych                        |
|   |                             |        | pozwoleń,                         |
|   |                             |        | - od strony                       |
|   |                             |        | przylegających                    |
|   |                             |        | dróg wymagane                     |
|   |                             |        | jest zachowanie                   |
|   |                             |        | filara ochronnego                 |
|   |                             |        | zapewniającego                    |
|   |                             |        | bezpieczeństwo                    |
|   |                             |        | ruchu,                            |
|   |                             |        | <ul> <li>dopuszcza się</li> </ul> |
|   |                             |        | składowanie                       |
|   |                             |        | odpadów                           |
|   |                             |        | przeróbczych                      |
|   |                             |        | oraz produktów                    |
|   |                             |        | zakładu                           |
|   |                             |        | górniczego                        |
|   |                             |        | czasowo                           |
|   |                             |        | niezbywalnych,                    |
|   |                             |        | - rekultywacja                    |
|   |                             |        | terenu po                         |
|   |                             |        | wydobyciu złoża                   |
|   |                             |        | w kierunku                        |
|   |                             |        | leśnym,                           |
|   |                             |        | - dodatkowe,                      |
|   |                             |        | ogólne ustalenia                  |
|   |                             |        | zawarte w                         |
|   |                             |        | końcowej części<br>tabali         |
|   | Dedriveherrise              |        | tabeli.                           |
|   | Radziechowice I             |        |                                   |
| 1 | - zał. nr 3<br>MN/MD c      |        |                                   |
| 1 | MN/MR a                     | ca 2,0 |                                   |
| 2 | MN/MR b                     | ca 2,8 |                                   |
|   | Dotychczas w Przeznaczenie: | I      | Projektowany                      |

|   |                  |                 |               | Radomsko -<br>Wieluń,<br>- zaopatrzenie w |
|---|------------------|-----------------|---------------|-------------------------------------------|
|   |                  |                 |               | wodę z                                    |
|   |                  |                 |               | wodociągu                                 |
|   |                  |                 |               | wiejskiego,                               |
|   |                  |                 |               | odprowadzanie                             |
|   |                  |                 |               | ścieków do czasu                          |
|   |                  |                 |               | realizacji gminnej                        |
|   |                  |                 |               | oczyszczalni - do                         |
|   |                  |                 |               | zbiorników                                |
|   |                  |                 |               | szczelnych                                |
|   |                  |                 |               | okresowo                                  |
|   |                  |                 |               | wybieralnych,                             |
|   |                  |                 |               | - dodatkowe,                              |
|   |                  |                 |               | ogólne ustalenia                          |
|   |                  |                 |               | zawarte w<br>końcowej części              |
|   |                  |                 |               | tabeli.                                   |
|   | Jednostka " B "  |                 |               |                                           |
|   | Adamów - zał.    |                 |               |                                           |
|   | nr 4             |                 |               |                                           |
|   | PE               |                 | ca 9,5        |                                           |
| 1 |                  |                 | <i>cu y,y</i> | Projektowany                              |
|   |                  |                 |               | teren przemysłu                           |
|   |                  |                 |               | wydobywczego                              |
|   |                  | Przeznaczenie:  |               | (piasek, żwir).                           |
|   | Dotychczas w     | teren przemysłu |               | Teren                                     |
|   | planie teren     | wydobywczego    |               | eksploatacji w                            |
|   | upraw polowych i | (eksploatacja   |               | sąsiedztwie                               |
|   | ogrodniczych (R) | kruszywa).      |               | terenów                                   |
|   |                  |                 |               | wydobywczych                              |
|   |                  |                 |               | ujętych w planie                          |
|   |                  |                 |               | Gminy.                                    |
|   |                  |                 |               | Ustalenia:                                |
|   |                  |                 |               | - wydobywanie                             |
|   |                  |                 |               | kruszywa                                  |
|   |                  |                 |               | możliwe jedynie                           |
|   |                  |                 |               | z warstwy suchej,                         |
|   |                  |                 |               | zalegającej                               |
|   |                  |                 |               | powyżej poziomu                           |
|   |                  |                 |               | wód gruntowych,                           |
|   |                  | l               | I             | - wymagane                                |