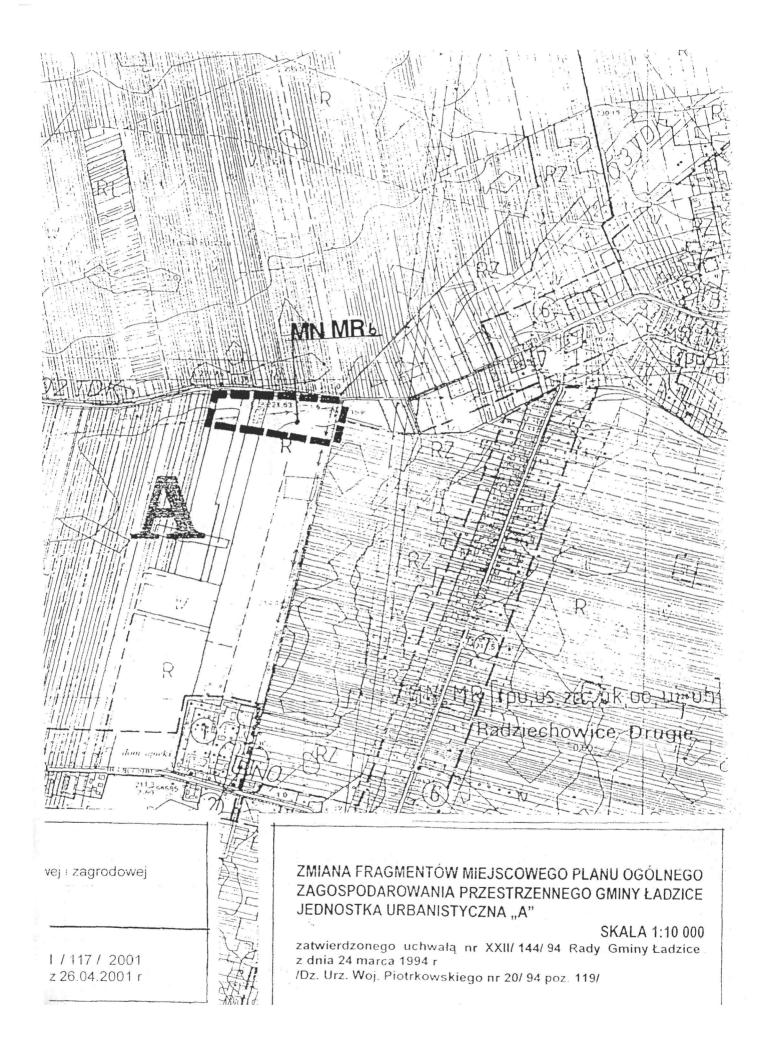

#### USTALENIA DO ZMIANY FRAGMENTÓW MIEJSCOWEGO OGÓLNEGO

| L.p.   | Symbol na rys.<br>zmiany planu<br>/zał. Nr 1, 2/                                                                                                                       | Przeznaczenie<br>terenu | Pow. w ha         | Ustalenia<br>szczegółowe                                                                                                                                                                                                                                                                                                                                                                                                                                                                                     |
|--------|------------------------------------------------------------------------------------------------------------------------------------------------------------------------|-------------------------|-------------------|--------------------------------------------------------------------------------------------------------------------------------------------------------------------------------------------------------------------------------------------------------------------------------------------------------------------------------------------------------------------------------------------------------------------------------------------------------------------------------------------------------------|
| 1      | 2                                                                                                                                                                      | 3                       | 4                 | 5                                                                                                                                                                                                                                                                                                                                                                                                                                                                                                            |
| 1<br>2 | <u>Jednostka " A"</u><br>Wierzbica (zał.<br>nr 1)<br>DGU a<br>DGU b                                                                                                    |                         | ca 40,0<br>ca 3,5 |                                                                                                                                                                                                                                                                                                                                                                                                                                                                                                              |
|        | Dotychczas w<br>planie teren<br>upraw rolnych<br>(R), teren<br>projektowanego<br>wiejskiego<br>wysypiska śmieci<br>(NU) oraz teren<br>upraw polowych i<br>ogrodniczych | - obiekty               |                   | Projektowane<br>tereny o funkcji<br>gospodarczo -<br>usługowej.<br>Tereny obecnie<br>niezabudowane<br>własność<br>prywatna.<br>Ustalenia :<br>-<br>nieprzekraczaln<br>wysokość<br>zabudowy dla<br>lokalizowanych<br>obiektów - 2<br>kondygnacje z<br>możliwością<br>podpiwniczenia<br>do wysokości 1<br>m nad poziomen<br>terenu,<br>- dopuszcza się<br>lokalizację<br>nieuciążliwego<br>dla środowiska<br>rzemiosła<br>usługowego i<br>produkcyjnego,<br>- wprowadza się<br>zakaz lokalizacjj<br>inwestycji |

|   | Stobiecko<br>Szlacheckie zał.                                   |                                                           |         | terenu zmiany<br>planu,<br>- dodatkowe,<br>ogólne ustalenia<br>zawarte w<br>końcowej części<br>tabeli.                                                                                                                                                                                                                                                                                                                                                                                                                               |
|---|-----------------------------------------------------------------|-----------------------------------------------------------|---------|--------------------------------------------------------------------------------------------------------------------------------------------------------------------------------------------------------------------------------------------------------------------------------------------------------------------------------------------------------------------------------------------------------------------------------------------------------------------------------------------------------------------------------------|
| _ | nr 2                                                            |                                                           |         |                                                                                                                                                                                                                                                                                                                                                                                                                                                                                                                                      |
| 1 | MN/MR<br>Dotychczas w<br>planie teren<br>upraw polowych<br>(R). | Przeznaczenie:<br>Zabudowa<br>mieszkaniowa i<br>zagrodowa | ca 12,8 | Projektowany<br>teren zabudowy<br>mieszkaniowej i<br>zagrodowej.<br>Obecnie<br>niezabudowany,<br>położony między<br>zabudową o takiej<br>samej funkcji we<br>wsi Tomaszów i<br>Stobiecko<br>Szlacheckie.<br>Ustalenia:<br>- maksymalna<br>wysokość<br>zabudowy do<br>dwóch<br>kondygnacji z<br>możliwością<br>podpiwniczenia<br>do wys. 1,5 m<br>nad poziom<br>terenu,<br>- preferowane<br>dachy dwu lub<br>wielospadowe o<br>nachyleniu połaci<br>30° - 45°,<br>- projektowane<br>parametry drogi<br>w liniach<br>rozgraniczających |

|   |                                                                                                                      |                                                                                                                             |         | <ul> <li>minimalna linia</li> <li>zabudowy - 10,0</li> <li>od osi istniejącej</li> <li>drogi,</li> <li>zaopatrzenie w</li> <li>wodę z</li> <li>wodociągu</li> <li>wiejskiego,</li> <li>odprowadzanie</li> <li>ścieków do czasu</li> <li>realizacji gminnej</li> <li>oczyszczalni do</li> <li>zbiorników</li> </ul> |
|---|----------------------------------------------------------------------------------------------------------------------|-----------------------------------------------------------------------------------------------------------------------------|---------|--------------------------------------------------------------------------------------------------------------------------------------------------------------------------------------------------------------------------------------------------------------------------------------------------------------------|
| 2 | PE<br>Dotychczas w<br>planie teren<br>upraw polowych<br>(RZ) i leśnych<br>(RL) oraz<br>eksploatacji<br>kruszywa (PE) | Przeznaczenie:<br>Teren przemysłu<br>wydobywczego<br>(powiększenie<br>terenu<br>eksploatacji<br>kruszywa o pow.<br>20,0 ha) | ca 45,2 | tabeli.<br>Projektowany<br>teren przemysłu<br>wydobywczego<br>(piasek, żwir)<br>jako poszerzenie<br>istniejących<br>terenów<br>eksploatacji<br>kruszywa, będący<br>własnością<br>prywatną oraz<br>Kopalni<br>Surowców<br>Mineralnych<br>"KOSMIN" z/s w                                                             |