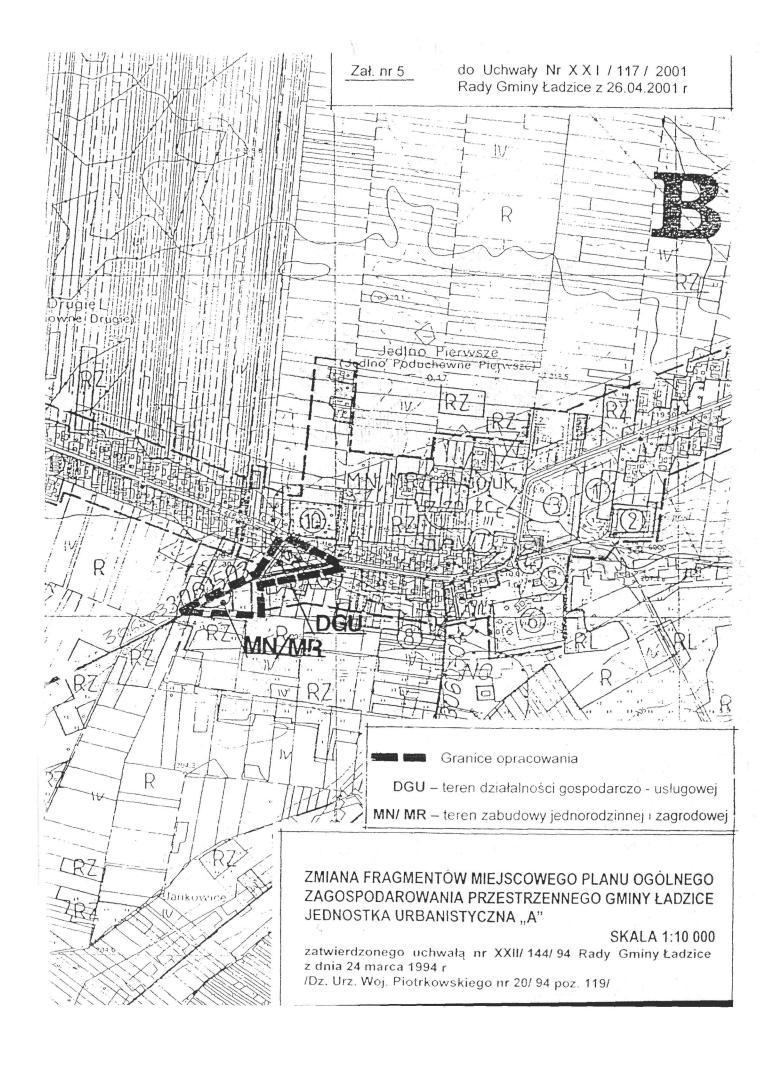

|   |                             |        | - wymagane                        |
|---|-----------------------------|--------|-----------------------------------|
|   |                             |        | zachowanie                        |
|   |                             |        | zgodności z                       |
|   |                             |        | przepisami                        |
|   |                             |        | szczególnymi                      |
|   |                             |        | dotyczącymi                       |
|   |                             |        | działalności                      |
|   |                             |        | wydobywczej,                      |
|   |                             |        | uzyskanie                         |
|   |                             |        | stosownych                        |
|   |                             |        | pozwoleń,                         |
|   |                             |        | - od strony                       |
|   |                             |        | przylegających                    |
|   |                             |        | dróg wymagane                     |
|   |                             |        | jest zachowanie                   |
|   |                             |        | filara ochronnego                 |
|   |                             |        | zapewniającego                    |
|   |                             |        | bezpieczeństwo                    |
|   |                             |        | ruchu,                            |
|   |                             |        | <ul> <li>dopuszcza się</li> </ul> |
|   |                             |        | składowanie                       |
|   |                             |        | odpadów                           |
|   |                             |        | przeróbczych                      |
|   |                             |        | oraz produktów                    |
|   |                             |        | zakładu                           |
|   |                             |        | górniczego                        |
|   |                             |        | czasowo                           |
|   |                             |        | niezbywalnych,                    |
|   |                             |        | - rekultywacja                    |
|   |                             |        | terenu po                         |
|   |                             |        | wydobyciu złoża                   |
|   |                             |        | w kierunku                        |
|   |                             |        | leśnym,                           |
|   |                             |        | - dodatkowe,                      |
|   |                             |        | ogólne ustalenia                  |
|   |                             |        | zawarte w                         |
|   |                             |        | końcowej części<br>tabali         |
|   | Dedriveherrise              |        | tabeli.                           |
|   | Radziechowice I             |        |                                   |
| 1 | - zał. nr 3<br>MN/MD c      |        |                                   |
| 1 | MN/MR a                     | ca 2,0 |                                   |
| 2 | MN/MR b                     | ca 2,8 |                                   |
|   | Dotychczas w Przeznaczenie: | I      | Projektowany                      |

|                              | teren zabudowy     |
|------------------------------|--------------------|
|                              | mieszkaniowej i    |
| planie teren                 | zagrodowej jako    |
| upraw rolnych i zabudowa     | przedłużenie       |
| łąk (RZ) oraz mieszkaniowa i | terenów o takiej   |
| upraw polowych i zagrodowa.  | samej funkcji.     |
| ogrodniczych (R)             | Teren jest         |
|                              | własnością         |
|                              | prywatną.          |
|                              | Ustalenia:         |
|                              | - maksymalna       |
|                              | wysokość           |
|                              | zabudowy do        |
|                              | dwóch              |
|                              | kondygnacji z      |
|                              | możliwością        |
|                              | podpiwniczenia     |
|                              | do wys. 1,5 m      |
|                              | nad poziom         |
|                              | terenu,            |
|                              | - preferowane      |
|                              | dachy dwu lub      |
|                              | wielospadowe o     |
|                              | nachyleniu połaci  |
|                              | 30 ° - 45°,        |
|                              | - projektowane     |
|                              | parametry drogi    |
|                              | gminnej w liniach  |
|                              | rozgraniczających  |
|                              | - 12,0 m, a        |
|                              | parametry drogi    |
|                              | krajowej           |
|                              | Radomsko -         |
|                              | Wieluń - 20,0 m,   |
|                              | - minimalna linia  |
|                              | zabudowy dla       |
|                              | terenu MN/MRa -    |
|                              | 12,0 od osi        |
|                              | istniejącej drogi, |
|                              | a dla terenu       |
|                              | MN/MRb - w/g       |
|                              | parametrów dla     |
|                              | drogi krajowej     |

|   |                  |                 |               | Radomsko -<br>Wieluń,<br>- zaopatrzenie w |
|---|------------------|-----------------|---------------|-------------------------------------------|
|   |                  |                 |               | wodę z                                    |
|   |                  |                 |               | wodociągu                                 |
|   |                  |                 |               | wiejskiego,                               |
|   |                  |                 |               | odprowadzanie                             |
|   |                  |                 |               | ścieków do czasu                          |
|   |                  |                 |               | realizacji gminnej                        |
|   |                  |                 |               | oczyszczalni - do                         |
|   |                  |                 |               | zbiorników                                |
|   |                  |                 |               | szczelnych                                |
|   |                  |                 |               | okresowo                                  |
|   |                  |                 |               | wybieralnych,                             |
|   |                  |                 |               | - dodatkowe,                              |
|   |                  |                 |               | ogólne ustalenia                          |
|   |                  |                 |               | zawarte w<br>końcowej części              |
|   |                  |                 |               | tabeli.                                   |
|   | Jednostka " B "  |                 |               |                                           |
|   | Adamów - zał.    |                 |               |                                           |
|   | nr 4             |                 |               |                                           |
|   | PE               |                 | ca 9,5        |                                           |
| 1 |                  |                 | <i>cu y,y</i> | Projektowany                              |
|   |                  |                 |               | teren przemysłu                           |
|   |                  |                 |               | wydobywczego                              |
|   |                  | Przeznaczenie:  |               | (piasek, żwir).                           |
|   | Dotychczas w     | teren przemysłu |               | Teren                                     |
|   | planie teren     | wydobywczego    |               | eksploatacji w                            |
|   | upraw polowych i | (eksploatacja   |               | sąsiedztwie                               |
|   | ogrodniczych (R) | kruszywa).      |               | terenów                                   |
|   |                  |                 |               | wydobywczych                              |
|   |                  |                 |               | ujętych w planie                          |
|   |                  |                 |               | Gminy.                                    |
|   |                  |                 |               | Ustalenia:                                |
|   |                  |                 |               | - wydobywanie                             |
|   |                  |                 |               | kruszywa                                  |
|   |                  |                 |               | możliwe jedynie                           |
|   |                  |                 |               | z warstwy suchej,                         |
|   |                  |                 |               | zalegającej                               |
|   |                  |                 |               | powyżej poziomu                           |
|   |                  |                 |               | wód gruntowych,                           |
|   |                  | l               | I             | - wymagane                                |